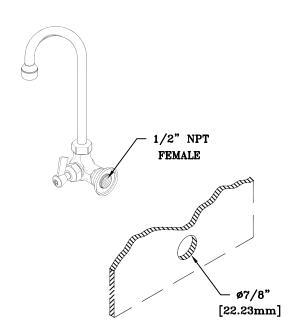

## ROUGH-IN:

ANSI/A112.18.1M

|                           | 3715 W/ 12" SWIVEL GOOSENECK SPOUT      |  |  |  |
|---------------------------|-----------------------------------------|--|--|--|
|                           | 2046 W/ 6" SWIVEL GOOSENECK SPOUT       |  |  |  |
| OPTIONS OR MODIFICATIONS: |                                         |  |  |  |
|                           | SUPPLY LINES (24" OR 36") CIRCLE LENGTH |  |  |  |
|                           | ☐ NIPPLES                               |  |  |  |
|                           | ELBOWS                                  |  |  |  |
|                           | HANDLES (CROSS OR WRIST) CIRCLE STYLE   |  |  |  |
|                           | VANDAL RESISTANT KIT                    |  |  |  |
|                           | OTHER                                   |  |  |  |
|                           |                                         |  |  |  |