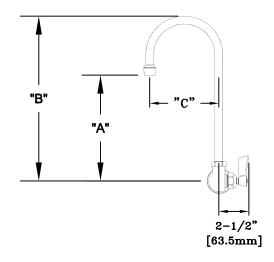

| MODEL | DIM "A"   | DIM "B"   | DIM "C"   |
|-------|-----------|-----------|-----------|
| 3715  | 6-1/4"    | 10-5/16"  | 5-1/2"    |
|       | [158.8mm] | [261.9mm] | [139.7mm] |
| 2046  | 4-7/8"    | 8-9/16"   | 3-1/2"    |
|       | [123.8mm] | [217.5mm] | [88.90mm] |

## ROUGH-IN:

ANSI/A112.18.1M

|                           | 3715 W/ 12" SWIVEL GOOSENECK SPOUT      |  |  |  |
|---------------------------|-----------------------------------------|--|--|--|
|                           | 2046 W/ 6" SWIVEL GOOSENECK SPOUT       |  |  |  |
| OPTIONS OR MODIFICATIONS: |                                         |  |  |  |
|                           | SUPPLY LINES (24" OR 36") CIRCLE LENGTH |  |  |  |
|                           | ☐ NIPPLES                               |  |  |  |
|                           | ELBOWS                                  |  |  |  |
|                           | HANDLES (CROSS OR WRIST) CIRCLE STYLE   |  |  |  |
|                           | VANDAL RESISTANT KIT                    |  |  |  |
|                           | OTHER                                   |  |  |  |
|                           |                                         |  |  |  |